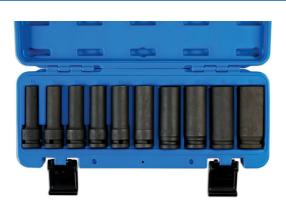

## Deep Impact Socket Set 1/2"D 10pc

A useful set of deep, 1/2" square drive impact sockets, in common sizes from 10mm to 24mm, in Bi-Hex (12pt) profile. Great for hard to reach fixings. Designed to withstand the stresses of impact tool use. Stored in a quality storage case that features a twin metal-pinned hinge and solid clip closures to keep the set secure in transit. Quality tools designed for professional workshop use.

## **Additional Information**

- Socket sizes: 10, 12, 13, 14, 15, 17, 19, 21, 22 and 24mm.
- 1/2"D x Bi-Hex (12pt) x 80mm deep.
- Hardened and tempered sockets designed for impact use; manufactured from chrome molybdenum with black phosphate finish.
- Supplied in storage case (140 x 335mm).
- Ideal for use with Laser cordless impact wrench, Part No. 8013 or mini air impact wrench 1/2"D, Part No. 7681.