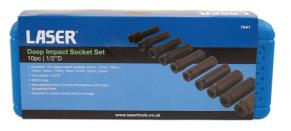

## Deep Impact Socket Set 1/2"D 10pc

A useful set of deep, 1/2" square drive impact sockets, in common sizes from 10mm to 24mm, in Bi-Hex (12pt) profile. Great for hard to reach fixings. Designed to withstand the stresses of impact tool use. Stored in a quality storage case that features a twin metal-pinned hinge and solid clip closures to keep the set secure in transit. Quality tools designed for professional workshop use.

## **Additional Information**

- Socket sizes: 10, 12, 13, 14, 15, 17, 19, 21, 22 and 24mm.
- 1/2"D x Bi-Hex (12pt) x 80mm deep.
- Hardened and tempered sockets designed for impact use; manufactured from chrome molybdenum with black phosphate finish.
- Supplied in storage case (140 x 335mm).
- Ideal for use with Laser cordless impact wrench, Part No. 8013 or mini air impact wrench 1/2"D, Part No. 7681.