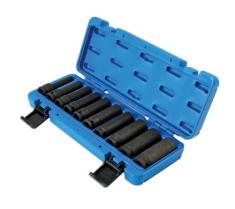

## Deep Impact Socket Set 1/2"D 10pc

A useful set of deep, 1/2" square drive impact sockets, in common sizes from 10mm to 24mm, in Bi-Hex (12pt) profile. Great for hard to reach fixings. Designed to withstand the stresses of impact tool use. Stored in a quality storage case that features a twin metal-pinned hinge and solid clip closures to keep the set secure in transit. Quality tools designed for professional workshop use.

## **Additional Information**

- Socket sizes: 10, 12, 13, 14, 15, 17, 19, 21, 22 and 24mm.
- 1/2"D x Bi-Hex (12pt) x 80mm deep.
- Hardened and tempered sockets designed for impact use; manufactured from chrome molybdenum with black phosphate finish.
- Supplied in storage case (140 x 335mm).
- Ideal for use with Laser cordless impact wrench, Part No. 8013 or mini air impact wrench 1/2"D, Part No. 7681.