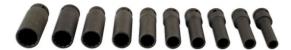

## Deep Impact Socket Set 1/2"D 10pc

A useful set of deep, 1/2" square drive impact sockets, in common sizes from 10mm to 24mm, in Bi-Hex (12pt) profile. Great for hard to reach fixings. Designed to withstand the stresses of impact tool use. Stored in a quality storage case that features a twin metal-pinned hinge and solid clip closures to keep the set secure in transit. Quality tools designed for professional workshop use.

## **Additional Information**

- Socket sizes: 10, 12, 13, 14, 15, 17, 19, 21, 22 and 24mm.
- 1/2"D x Bi-Hex (12pt) x 80mm deep.
- Hardened and tempered sockets designed for impact use; manufactured from chrome molybdenum with black phosphate finish.
- Supplied in storage case (140 x 335mm).
- Ideal for use with Laser cordless impact wrench, Part No. 8013 or mini air impact wrench 1/2"D, Part No. 7681.